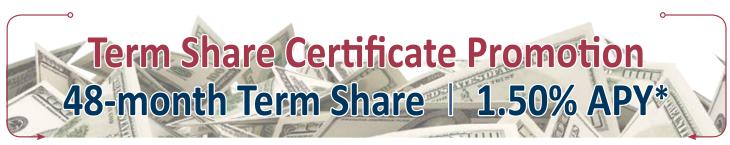

\*APY = Annual Percentage Yield. Penalty for early withdrawal. This offer, including the stated APY, is effective September 1, 2014 through October 31, 2014. There is a \$500.00 minimum deposit required to open a Special 48-month Century Federal Credit Union (CFCU) Certificate. Additional deposits not allowed. You must be a member of CFCU. Certificate owner(s) must have a CFCU draft checking account as of the certificate issue date. If these requirements are not met, your Special CFCU Certificate dividend rate will be the prevailing dividend rate of a regular CFCU Certificate for the duration of the certificate's term. At maturity, the Special CFCU Certificate will automatically renew to a regular CFCU Certificate at the prevailing dividend rate unless member specifies otherwise. Rates on specified certificate accounts may change after account opening. CFCU reserves the right to discontinue or modify offers at any time. Minimum of \$25.00 to open a CFCU draft checking account. Fees may reduce earnings. Dividends compounded and credited monthly. Please contact a branch employee for further information about applicable fees and terms.