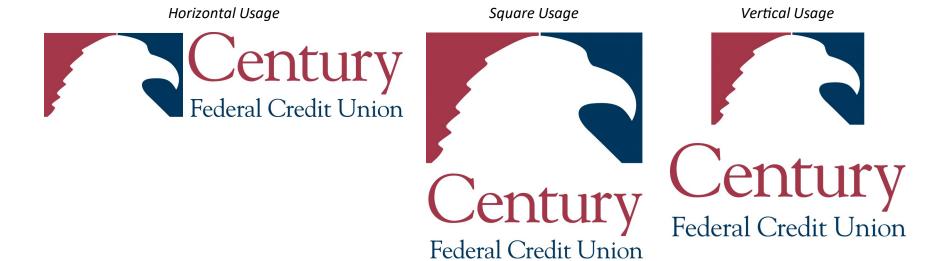

# **Century Federal Credit Union**

**Branding & Design Standards** 

#### **Century Federal Credit Union Logo**

Our CFCU logo consists of uniquely configured components, a two-tone graphical eagle head block and the Century Federal Credit Union wordmark.



#### **Century Federal Credit Union Logo Colors**



#### Four Color Process / CMYK Color Model:

The **CMYK color model** (process color, four color) is a subtractive color model, used in color printing, and is also used to describe the printing process itself. CMYK refers to the four inks used in some color printing: Cyan, Magenta, Yellow, and Key (Black).









Though it varies by print house, press operator, press manufacturer, and press run, ink is typically applied in the order of the abbreviation.

### Spot / PMS Colors:

A pure ink single color for printing. Can reduce the number of plates needed if using spot as opposed to CMYK. Also defines the true colors since it is one mixed ink it can NOT be 100 percent reproduced in CMYK. Pantone is the dominate spot color printing used