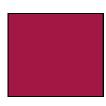

#### Four Color Process / CMYK Color Model:

The **CMYK color model** (process color, four color) is a subtractive color model, used in color printing, and is also used to describe the printing process itself. CMYK refers to the four inks used in some color printing: Cyan, Magenta, Yellow, and Key (Black).

Though it varies by print house, press operator, press manufacturer, and press run, ink is typically applied in the order of the abbreviation.

#### Four Color Process / CMYK Color Model:

C = 10 M = 95Y = 50 K = 30