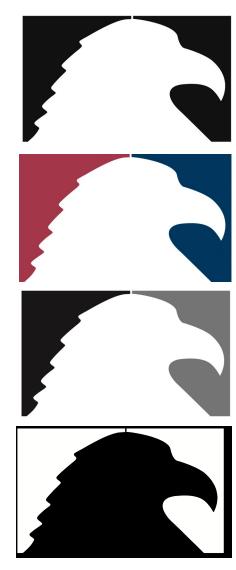

#### **Century Federal Credit Union Logo**

Our CFCU logo consists of uniquely configured components, a two-tone graphical eagle head block and the Century Federal Credit Union wordmark.

# **Century Federal Credit Union Logo Colors**

Eagle Head Only Logo Usage:

Text Only Logo Usage:

Federal Credit Union

Century Federal Credit Union

Century Century Federal Credit Union

> Century Federal Credit Union