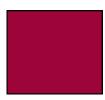

### Spot / PMS Colors:

A pure ink single color for printing. Can reduce the number of plates needed if using spot as opposed to CMYK. Also defines the true colors since it is one mixed ink it can NOT be 100 percent reproduced in CMYK. Pantone is the dominate spot color printing used in the United states.

#### Spot:

Pantone 194